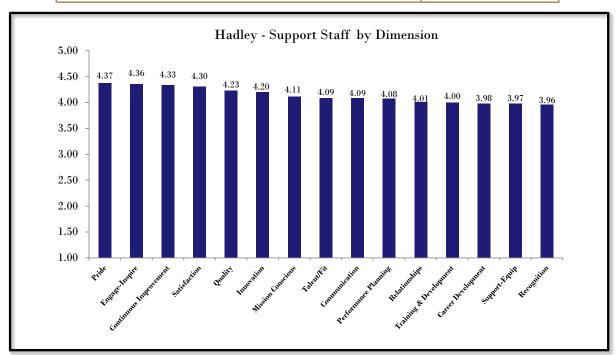

# InsighteX Cultural Assessment

for D41: Hadley - Support Staff

| D41. Hadiey - Support Staff Results (n=17)                               | Strongly |              |               | Strongly       |                |              |              |
|--------------------------------------------------------------------------|----------|--------------|---------------|----------------|----------------|--------------|--------------|
|                                                                          | Mean     | Disagree (1) | Disagree (2)  | Neutral<br>(3) | $A gree \ (4)$ | Agree (5)    | N/A          |
| Talent/Fit                                                               | 4.09     |              |               |                |                |              |              |
| 11. I am in a role that allows me to maximize my talents                 |          |              |               |                |                |              |              |
| and strengths.                                                           | 3.95     | F 20/        | <b>7.20</b> / | 15 00/         | 36.8%          | 26.00/       | 0.00/        |
|                                                                          |          | 5.3%<br>n=1  | 5.3%<br>n=1   | 15.8%<br>n=3   | 30.8%<br>n=7   | 36.8%<br>n=7 | 0.0%<br>n=0  |
| 1. In my role I have the opportunity to do things that I                 |          |              |               |                |                |              |              |
| both do well and enjoy.                                                  | 4.53     |              |               |                |                |              |              |
|                                                                          |          | 0.0%         | 5.3%          | 0.0%           | 31.6%          | 63.2%        | 0.0%         |
| 7. I l                                                                   |          | n=0          | n=1           | n=0            | n=6            | n=12         | n=0          |
| 7. I have encouraged someone to apply at D41.                            | 3.63     |              |               |                |                |              |              |
|                                                                          | 0.00     | 5.3%         | 10.5%         | 15.8%          | 31.6%          | 21.1%        | 15.8%        |
|                                                                          |          | n=1          | n=2           | n=3            | n=6            | n=4          | n=3          |
| 39. My supervisor/administrator knows the talents to look                |          |              |               |                |                |              |              |
| for in selecting new associates who will be successful.                  | 4.19     | 0.0%         | 0.0%          | 91 10/         | 26 20/         | 26 00/       | 15.8%        |
|                                                                          |          | n=0          | n=0           | 21.1%<br>n=4   | 26.3%<br>n=5   | 36.8%<br>n=7 | n=3          |
| 56. I feel D41 is a great fit for me.                                    |          | н 0          | н 0           | п г            | н о            | н .          | п о          |
| 0                                                                        | 4.26     |              |               |                |                |              |              |
|                                                                          |          | 5.3%         | 0.0%          | 5.3%           | 42.1%          | 47.4%        | 0.0%         |
| 50.0 1 1 1 1 1 1 1 1 1 1 1 1 1 1 1 1 1 1                                 |          | n=1          | n=0           | n=1            | n=8            | n=9          | n=0          |
| 72. Our school district selects highly talented individuals when hiring. | 4.24     |              |               |                |                |              |              |
| when hiring.                                                             | 1,21     | 0.0%         | 5.3%          | 15.8%          | 21.1%          | 47.4%        | 10.5%        |
|                                                                          |          | n=0          | n=1           | n=3            | n=4            | n=9          | n=2          |
| 63. D41 selects the right people for the right job.                      |          |              |               |                |                |              |              |
|                                                                          | 3.76     |              |               |                |                |              |              |
|                                                                          |          | 0.0%<br>n=0  | 5.3%<br>n=1   | 36.8%<br>n=7   | 21.1%<br>n=4   | 26.3%<br>n=5 | 10.5%<br>n=2 |
| Support-Equip                                                            | 3.97     | п-0          | 11-1          | n- 1           | n-4            | п–5          | II-2         |
| 3. I am provided the core needs necessary for me to excel in             | 9.71     |              |               |                |                |              |              |
| my role.                                                                 | 4.16     |              |               |                |                |              |              |
| •                                                                        |          | 0.0%         | 5.3%          | 5.3%           | 57.9%          | 31.6%        | 0.0%         |
|                                                                          |          | n=0          | n=1           | n=1            | n=11           | n=6          | n=0          |
| 19. I am provided the materials, equipment, and                          | 4.16     |              |               |                |                |              |              |
| information necessary to effectively perform my job.                     | 4.10     | 0.0%         | 0.0%          | 10.5%          | 63.2%          | 26.3%        | 0.0%         |
|                                                                          |          | n=0          | n=0           | n=2            | n=12           | n=5          | n=0          |
| 34. My supervisor/administrator is actively responsive to my             |          |              |               |                |                |              |              |
| needs.                                                                   | 4.05     | - 00/        |               |                |                | 24.004       |              |
|                                                                          |          | 5.3%         | 0.0%          | 15.8%          | 42.1%          | 36.8%        | 0.0%         |
| 28. I am provided the opportunity to spend quality time                  |          | n=1          | n=0           | n=3            | n=8            | n=7          | n=0          |
| with my supervisor/administrator.                                        | 3.53     |              |               |                |                |              |              |
|                                                                          |          | 5.3%         | 15.8%         | 21.1%          | 36.8%          | 21.1%        | 0.0%         |
|                                                                          |          | n=1          | n=3           | n=4            | n=7            | n=4          | n=0          |
| 33. My supervisor/administrator is available for me when                 | 4.77     |              |               |                |                |              |              |
| needs arise.                                                             | 4.11     | 5.3%         | 0.0%          | 5.3%           | 57.9%          | 31.6%        | 0.0%         |
|                                                                          |          | 5.5%<br>n=1  | n=0           | 5.5%<br>n=1    | 57.9%<br>n=11  | 51.0%<br>n=6 | n=0          |
| 23. I have a supportive coaching relationship with my                    |          |              |               |                | 11             | 0            | 0            |
| supervisor/administrator.                                                | 3.84     |              |               |                |                |              |              |
|                                                                          |          | 5.3%         | 5.3%          | 26.3%          | 26.3%          | 36.8%        | 0.0%         |
| _                                                                        |          | n=1          | n=1           | n=5            | n=5            | n=7          | n=0          |

| D41: Hadley - Support Staff Results (n=19)                  |      | ~ .                         |               |                |              | ~ .                      |              |
|-------------------------------------------------------------|------|-----------------------------|---------------|----------------|--------------|--------------------------|--------------|
|                                                             | Mean | Strongly<br>Disagree<br>(1) | Disagree (2)  | Neutral<br>(3) | Agree<br>(4) | $Strongly \ Agree \ (5)$ | N/A          |
| Relationships                                               | 4.01 |                             |               |                |              |                          |              |
| 5. I have at least one close friend at work.                |      |                             |               |                |              |                          |              |
|                                                             | 4.56 |                             |               |                | 24.204       | 40.004                   |              |
|                                                             |      | 0.0%                        | 5.3%          | 0.0%           | 26.3%        | 63.2%                    | 5.3%         |
| 32. I have an open and trusting relationship with my        |      | n=0                         | n=1           | n=0            | n=5          | n=12                     | n=1          |
| supervisor/administrator.                                   | 4.00 |                             |               |                |              |                          |              |
| 1                                                           |      | 5.3%                        | 0.0%          | 31.6%          | 15.8%        | 47.4%                    | 0.0%         |
|                                                             |      | n=1                         | n=0           | n=6            | n=3          | n=9                      | n=0          |
| 25. My supervisor/administrator cares about me as a person. | 0.00 |                             |               |                |              |                          |              |
|                                                             | 3.89 | 5 20/                       | 10.50/        | 15 00/         | 26 20/       | 49 10/                   | 0.00/        |
|                                                             |      | 5.3%<br>n=1                 | 10.5%<br>n=2  | 15.8%<br>n=3   | 26.3%<br>n=5 | 42.1%<br>n=8             | 0.0%<br>n=0  |
| 31. I am provided personal coaching from my                 |      | 11-1                        | 11-2          | 11-9           | 11-0         | 11-0                     | 11-0         |
| supervisor/administrator.                                   | 3.89 |                             |               |                |              |                          |              |
| •                                                           |      | 0.0%                        | 10.5%         | 26.3%          | 21.1%        | 36.8%                    | 5.3%         |
|                                                             |      | n=0                         | n=2           | n=5            | n=4          | <b>n</b> =7              | n=1          |
| 51. My team has open and trusting relationships.            | 4.04 |                             |               |                |              |                          |              |
|                                                             | 4.06 | 0.0%                        | 5.3%          | 91 10/         | 31.6%        | 36.8%                    | 5.3%         |
|                                                             |      | n=0                         | 3.3 70<br>n=1 | 21.1%<br>n=4   | n=6          | n=7                      | 3.3 %<br>n=1 |
| 50. Based on relationships demonstrated on my team, I       |      | н 0                         |               | 11 1           | п о          |                          |              |
| would recommend someone to join this team.                  | 4.06 |                             |               |                |              |                          |              |
| •                                                           |      | 0.0%                        | 5.3%          | 21.1%          | 31.6%        | 36.8%                    | 5.3%         |
|                                                             |      | n=0                         | n=1           | n=4            | n=6          | <b>n</b> =7              | n=1          |
| 61. D41 has a genuine concern and interest about me as a    | 0.00 |                             |               |                |              |                          |              |
| person.                                                     | 3.89 | 5 20/                       | F 20/         | 26 20/         | 91 10/       | 49 10/                   | 0.00/        |
|                                                             |      | 5.3%<br>n=1                 | 5.3%<br>n=1   | 26.3%<br>n=5   | 21.1%<br>n=4 | 42.1%<br>n=8             | 0.0%<br>n=0  |
| 54. Quality relationships are valued across our school      |      | 11-1                        | 11-1          | 11-3           | п-т          | п-0                      | 11-0         |
| district.                                                   | 4.05 |                             |               |                |              |                          |              |
|                                                             |      | 0.0%                        | 5.3%          | 15.8%          | 47.4%        | 31.6%                    | 0.0%         |
|                                                             |      | n=0                         | n=1           | n=3            | n=9          | n=6                      | n=0          |
| 38. My supervisor/administrator demonstrates effort in      | 0.70 |                             |               |                |              |                          |              |
| establishing and reinforcing a coaching relationship with   | 3.68 | 5 20/                       | 10.50/        | 26.3%          | 06.207       | 21 (0/                   | 0.0%         |
|                                                             |      | 5.3%<br>n=1                 | 10.5%<br>n=2  | 20.3%<br>n=5   | 26.3%<br>n=5 | 31.6%<br>n=6             | n=0          |
| Quality                                                     | 4.23 |                             |               | 11 0           | 11 0         | n o                      | n v          |
| 47. I am on a team that encourages each member to surpass   | 1.20 |                             |               |                |              |                          |              |
| expectations.                                               | 4.00 |                             |               |                |              |                          |              |
| •                                                           |      | 0.0%                        | 5.3%          | 26.3%          | 31.6%        | 36.8%                    | 0.0%         |
|                                                             |      | n=0                         | n=1           | n=5            | n=6          | n=7                      | n=0          |
| 43. My associates demonstrate a commitment to quality       | 4.07 |                             |               |                |              |                          |              |
| work and excellence.                                        | 4.21 | 0.00/                       | E 20/         | 10 50/         | 49 10/       | 49 10/                   | 0.00/        |
|                                                             |      | 0.0%<br>n=0                 | 5.3%          | 10.5%<br>n=2   | 42.1%        | 42.1%<br>n=8             | 0.0%<br>n=0  |
| 57. D41 is committed to quality work and excellence.        |      | п-0                         | n=1           | 11-2           | n=8          | п-0                      | п-0          |
| 5 2.1. 2. committeed to quarry work and excenence.          | 4.47 |                             |               |                |              |                          |              |
|                                                             |      | 0.0%                        | 0.0%          | 10.5%          | 31.6%        | 57.9%                    | 0.0%         |
|                                                             |      | n=0                         | n=0           | n=2            | n=6          | n=11                     | n=0          |

| D41: Hadley - Support Staff Results (n=19)                                     |      |                             |              |                |               | ~ .                      |             |
|--------------------------------------------------------------------------------|------|-----------------------------|--------------|----------------|---------------|--------------------------|-------------|
|                                                                                | Mean | Strongly<br>Disagree<br>(1) | Disagree (2) | Neutral<br>(3) | $Agree \ (4)$ | Strongly<br>Agree<br>(5) | N/A         |
| Communication                                                                  | 4.09 |                             |              |                |               |                          |             |
| 36. I have the opportunity to communicate with my supervisor/administrator.    | 4.21 |                             |              |                |               |                          |             |
|                                                                                |      | 5.3%<br>n=1                 | 0.0%<br>n=0  | 10.5%<br>n=2   | 36.8%<br>n=7  | 47.4%<br>n=9             | 0.0%<br>n=0 |
| 24. My supervisor/administrator effectively communicates his/her expectations. | 4.11 |                             |              |                |               |                          |             |
| ·                                                                              |      | 0.0%<br>n=0                 | 5.3%<br>n=1  | 15.8%<br>n=3   | 42.1%<br>n=8  | 36.8%<br>n=7             | 0.0%<br>n=0 |
| 26. My supervisor/administrator gives me constructive                          |      |                             |              | 11 0           |               |                          |             |
| feedback about my work performance.                                            | 4.16 |                             |              |                |               |                          |             |
|                                                                                |      | 0.0%<br>n=0                 | 5.3%<br>n=1  | 15.8%<br>n=3   | 36.8%<br>n=7  | 42.1%<br>n=8             | 0.0%<br>n=0 |
| 27. My supervisor/administrator and I have effective two-                      |      |                             |              |                |               |                          |             |
| way communication.                                                             | 4.05 |                             |              |                |               |                          |             |
|                                                                                |      | 5.3%                        | 0.0%         | 21.1%          | 31.6%         | 42.1%                    | 0.0%        |
| 65 I feel "in on things" that are homoning at D41                              |      | n=1                         | n=0          | n=4            | n=6           | n=8                      | n=0         |
| 65. I feel "in on things" that are happening at D41.                           | 3.68 |                             |              |                |               |                          |             |
|                                                                                | 5.00 | 5.3%                        | 10.5%        | 15.8%          | 47.4%         | 21.1%                    | 0.0%        |
|                                                                                |      | n=1                         | n=2          | n=3            | n=9           | n=4                      | n=0         |
| 44. Our team effectively communicates with each other.                         |      |                             |              |                |               |                          |             |
|                                                                                | 4.32 |                             |              |                |               |                          |             |
|                                                                                |      | 0.0%                        | 5.3%         | 10.5%          | 31.6%         | 52.6%                    | 0.0%        |
|                                                                                |      | n=0                         | n=1          | n=2            | n=6           | n=10                     | n=0         |
| Recognition                                                                    | 3.96 |                             |              |                |               |                          |             |
| 29. My supervisor/administrator recognizes me for a job well                   | 3.89 |                             |              |                |               |                          |             |
| done.                                                                          | 3.07 | 5.3%                        | 5.3%         | 21.1%          | 31.6%         | 36.8%                    | 0.0%        |
|                                                                                |      | n=1                         | n=1          | n=4            | n=6           | n=7                      | n=0         |
| 9. I have received meaningful recognition in the past 10                       |      |                             |              |                |               |                          |             |
| days.                                                                          | 3.67 |                             |              |                |               |                          |             |
|                                                                                |      | 15.8%                       | 0.0%         | 15.8%          | 31.6%         | 31.6%                    | 5.3%        |
|                                                                                |      | n=3                         | n=0          | n=3            | n=6           | n=6                      | n=1         |
| 66. Excellence is recognized in my school district.                            | 0.00 |                             |              |                |               |                          |             |
|                                                                                | 3.89 | 5.3%                        | 5.3%         | 15.8%          | 42.1%         | 31.6%                    | 0.0%        |
|                                                                                |      | 5.5%<br>n=1                 | 5.5%<br>n=1  | n=3            | 42.1%<br>n=8  | 51.0%<br>n=6             | n=0         |
| 18. I have provided meaningful recognition to others in the                    |      | н-1                         | 11-1         | 11-9           | 11-0          | 11-0                     | 11-0        |
| past 10 days.                                                                  | 4.22 |                             |              |                |               |                          |             |
| -                                                                              |      | 0.0%                        | 5.3%         | 10.5%          | 36.8%         | 42.1%                    | 5.3%        |
|                                                                                |      | n=0                         | n=1          | n=2            | n=7           | n=8                      | n=1         |
| 48. My team recognizes each other's efforts and impact.                        | 4    |                             |              |                |               |                          |             |
|                                                                                | 4.11 | 0.00/                       | 0.00/        | 96 997         | 26.007        | 26.007                   | 0.00/       |
|                                                                                |      | 0.0%<br>n=0                 | 0.0%<br>n=0  | 26.3%<br>n=5   | 36.8%<br>n=7  | 36.8%<br>n=7             | 0.0%<br>n=0 |
|                                                                                |      | п-0                         | п-0          | п-9            | п- (          | n- (                     | n-0         |