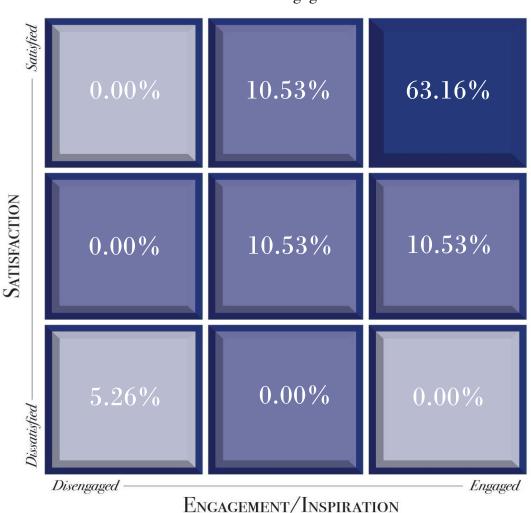

| 4.23                  |  |  |
| Innovation                      | 4.20                  |  |  |
| Mission Conscious               | 4.11                  |  |  |
| Talent/Fit                      | 4.09                  |  |  |
| Communication                   | 4.09                  |  |  |
| Performance Planning            | 4.08                  |  |  |
| Relationships                   | 4.01                  |  |  |
| Training & Development          | 4.00                  |  |  |
| Career Development              | 3.98                  |  |  |
| Support-Equip                   | 3.97                  |  |  |
| Recognition                     | 3.96                  |  |  |







# HUMANeX Ventures Cultural Assessment Index<sup>sм</sup> Satisfaction / Engagement 3x3