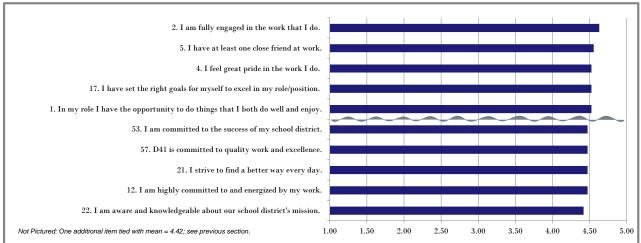

# InsighteX Cultural Assessment

for D41: Hadley - Support Staff

| D41. Hadiey - Support Staff Results (n=17)                               | Strongly |              |               | Strongly       |                |              |              |
|--------------------------------------------------------------------------|----------|--------------|---------------|----------------|----------------|--------------|--------------|
|                                                                          | Mean     | Disagree (1) | Disagree (2)  | Neutral<br>(3) | $A gree \ (4)$ | Agree (5)    | N/A          |
| Talent/Fit                                                               | 4.09     |              |               |                |                |              |              |
| 11. I am in a role that allows me to maximize my talents                 |          |              |               |                |                |              |              |
| and strengths.                                                           | 3.95     | F 20/        | <b>7.20</b> / | 15 00/         | 36.8%          | 26.00/       | 0.00/        |
|                                                                          |          | 5.3%<br>n=1  | 5.3%<br>n=1   | 15.8%<br>n=3   | 30.8%<br>n=7   | 36.8%<br>n=7 | 0.0%<br>n=0  |
| 1. In my role I have the opportunity to do things that I                 |          |              |               |                |                |              |              |
| both do well and enjoy.                                                  | 4.53     |              |               |                |                |              |              |
|                                                                          |          | 0.0%         | 5.3%          | 0.0%           | 31.6%          | 63.2%        | 0.0%         |
| 7. I l                                                                   |          | n=0          | n=1           | n=0            | n=6            | n=12         | n=0          |
| 7. I have encouraged someone to apply at D41.                            | 3.63     |              |               |                |                |              |              |
|                                                                          | 0.00     | 5.3%         | 10.5%         | 15.8%          | 31.6%          | 21.1%        | 15.8%        |
|                                                                          |          | n=1          | n=2           | n=3            | n=6            | n=4          | n=3          |
| 39. My supervisor/administrator knows the talents to look                |          |              |               |                |                |              |              |
| for in selecting new associates who will be successful.                  | 4.19     | 0.0%         | 0.0%          | 91 10/         | 26 20/         | 26 00/       | 15.8%        |
|                                                                          |          | n=0          | n=0           | 21.1%<br>n=4   | 26.3%<br>n=5   | 36.8%<br>n=7 | n=3          |
| 56. I feel D41 is a great fit for me.                                    |          | н 0          | н 0           | п г            | н о            | н .          | п о          |
| 0                                                                        | 4.26     |              |               |                |                |              |              |
|                                                                          |          | 5.3%         | 0.0%          | 5.3%           | 42.1%          | 47.4%        | 0.0%         |
| 50.0 1 1 1 1 1 1 1 1 1 1 1 1 1 1 1 1 1 1                                 |          | n=1          | n=0           | n=1            | n=8            | n=9          | n=0          |
| 72. Our school district selects highly talented individuals when hiring. | 4.24     |              |               |                |                |              |              |
| when hiring.                                                             | 1,21     | 0.0%         | 5.3%          | 15.8%          | 21.1%          | 47.4%        | 10.5%        |
|                                                                          |          | n=0          | n=1           | n=3            | n=4            | n=9          | n=2          |
| 63. D41 selects the right people for the right job.                      |          |              |               |                |                |              |              |
|                                                                          | 3.76     |              |               |                |                |              |              |
|                                                                          |          | 0.0%<br>n=0  | 5.3%<br>n=1   | 36.8%<br>n=7   | 21.1%<br>n=4   | 26.3%<br>n=5 | 10.5%<br>n=2 |
| Support-Equip                                                            | 3.97     | п-0          | 11-1          | n- 1           | n-4            | п–5          | II-2         |
| 3. I am provided the core needs necessary for me to excel in             | 9.71     |              |               |                |                |              |              |
| my role.                                                                 | 4.16     |              |               |                |                |              |              |
| •                                                                        |          | 0.0%         | 5.3%          | 5.3%           | 57.9%          | 31.6%        | 0.0%         |
|                                                                          |          | n=0          | n=1           | n=1            | n=11           | n=6          | n=0          |
| 19. I am provided the materials, equipment, and                          | 4.16     |              |               |                |                |              |              |
| information necessary to effectively perform my job.                     | 4.10     | 0.0%         | 0.0%          | 10.5%          | 63.2%          | 26.3%        | 0.0%         |
|                                                                          |          | n=0          | n=0           | n=2            | n=12           | n=5          | n=0          |
| 34. My supervisor/administrator is actively responsive to my             |          |              |               |                |                |              |              |
| needs.                                                                   | 4.05     | - 00/        |               |                |                | 24.004       |              |
|                                                                          |          | 5.3%         | 0.0%          | 15.8%          | 42.1%          | 36.8%        | 0.0%         |
| 28. I am provided the opportunity to spend quality time                  |          | n=1          | n=0           | n=3            | n=8            | n=7          | n=0          |
| with my supervisor/administrator.                                        | 3.53     |              |               |                |                |              |              |
|                                                                          |          | 5.3%         | 15.8%         | 21.1%          | 36.8%          | 21.1%        | 0.0%         |
|                                                                          |          | n=1          | n=3           | n=4            | n=7            | n=4          | n=0          |
| 33. My supervisor/administrator is available for me when                 | 4.77     |              |               |                |                |              |              |
| needs arise.                                                             | 4.11     | 5.3%         | 0.0%          | 5.3%           | 57.9%          | 31.6%        | 0.0%         |
|                                                                          |          | 5.5%<br>n=1  | n=0           | 5.5%<br>n=1    | 57.9%<br>n=11  | 51.0%<br>n=6 | n=0          |
| 23. I have a supportive coaching relationship with my                    |          |              |               |                | 11             | 0            | 0            |
| supervisor/administrator.                                                | 3.84     |              |               |                |                |              |              |
|                                                                          |          | 5.3%         | 5.3%          | 26.3%          | 26.3%          | 36.8%        | 0.0%         |
| _                                                                        |          | n=1          | n=1           | n=5            | n=5            | n=7          | n=0          |

| D41: Hadley - Support Staff Results (n=19)                  |      | ~ .                         |               |                |              | ~ .                      |              |
|-------------------------------------------------------------|------|-----------------------------|---------------|----------------|--------------|--------------------------|--------------|
|                                                             | Mean | Strongly<br>Disagree<br>(1) | Disagree (2)  | Neutral<br>(3) | Agree<br>(4) | $Strongly \ Agree \ (5)$ | N/A          |
| Relationships                                               | 4.01 |                             |               |                |              |                          |              |
| 5. I have at least one close friend at work.                |      |                             |               |                |              |                          |              |
|                                                             | 4.56 |                             |               |                | 24.204       | 40.004                   |              |
|                                                             |      | 0.0%                        | 5.3%          | 0.0%           | 26.3%        | 63.2%                    | 5.3%         |
| 32. I have an open and trusting relationship with my        |      | n=0                         | n=1           | n=0            | n=5          | n=12                     | n=1          |
| supervisor/administrator.                                   | 4.00 |                             |               |                |              |                          |              |
| 1                                                           |      | 5.3%                        | 0.0%          | 31.6%          | 15.8%        | 47.4%                    | 0.0%         |
|                                                             |      | n=1                         | n=0           | n=6            | n=3          | n=9                      | n=0          |
| 25. My supervisor/administrator cares about me as a person. | 0.00 |                             |               |                |              |                          |              |
|                                                             | 3.89 | 5 20/                       | 10.50/        | 15 00/         | 26 20/       | 49 10/                   | 0.00/        |
|                                                             |      | 5.3%<br>n=1                 | 10.5%<br>n=2  | 15.8%<br>n=3   | 26.3%<br>n=5 | 42.1%<br>n=8             | 0.0%<br>n=0  |
| 31. I am provided personal coaching from my                 |      | 11-1                        | 11-2          | 11-9           | 11-0         | 11-0                     | 11-0         |
| supervisor/administrator.                                   | 3.89 |                             |               |                |              |                          |              |
| •                                                           |      | 0.0%                        | 10.5%         | 26.3%          | 21.1%        | 36.8%                    | 5.3%         |
|                                                             |      | n=0                         | n=2           | n=5            | n=4          | <b>n</b> =7              | n=1          |
| 51. My team has open and trusting relationships.            | 4.04 |                             |               |                |              |                          |              |
|                                                             | 4.06 | 0.0%                        | 5.3%          | 91 10/         | 31.6%        | 36.8%                    | 5.3%         |
|                                                             |      | n=0                         | 3.3 70<br>n=1 | 21.1%<br>n=4   | n=6          | n=7                      | 3.3 %<br>n=1 |
| 50. Based on relationships demonstrated on my team, I       |      | н 0                         |               | 11 1           | п о          |                          |              |
| would recommend someone to join this team.                  | 4.06 |                             |               |                |              |                          |              |
| •                                                           |      | 0.0%                        | 5.3%          | 21.1%          | 31.6%        | 36.8%                    | 5.3%         |
|                                                             |      | n=0                         | n=1           | n=4            | n=6          | <b>n</b> =7              | n=1          |
| 61. D41 has a genuine concern and interest about me as a    | 0.00 |                             |               |                |              |                          |              |
| person.                                                     | 3.89 | 5 20/                       | F 20/         | 26 20/         | 91 10/       | 49 10/                   | 0.00/        |
|                                                             |      | 5.3%<br>n=1                 | 5.3%<br>n=1   | 26.3%<br>n=5   | 21.1%<br>n=4 | 42.1%<br>n=8             | 0.0%<br>n=0  |
| 54. Quality relationships are valued across our school      |      | 11-1                        | 11-1          | 11-3           | п-т          | п-0                      | 11-0         |
| district.                                                   | 4.05 |                             |               |                |              |                          |              |
|                                                             |      | 0.0%                        | 5.3%          | 15.8%          | 47.4%        | 31.6%                    | 0.0%         |
|                                                             |      | n=0                         | n=1           | n=3            | n=9          | n=6                      | n=0          |
| 38. My supervisor/administrator demonstrates effort in      | 0.70 |                             |               |                |              |                          |              |
| establishing and reinforcing a coaching relationship with   | 3.68 | 5 20/                       | 10.50/        | 26.3%          | 06.207       | 21 (0/                   | 0.0%         |
|                                                             |      | 5.3%<br>n=1                 | 10.5%<br>n=2  | 20.3%<br>n=5   | 26.3%<br>n=5 | 31.6%<br>n=6             | n=0          |
| Quality                                                     | 4.23 |                             |               | 11 0           | 11 0         | n o                      | n v          |
| 47. I am on a team that encourages each member to surpass   | 1.20 |                             |               |                |              |                          |              |
| expectations.                                               | 4.00 |                             |               |                |              |                          |              |
| •                                                           |      | 0.0%                        | 5.3%          | 26.3%          | 31.6%        | 36.8%                    | 0.0%         |
|                                                             |      | n=0                         | n=1           | n=5            | n=6          | n=7                      | n=0          |
| 43. My associates demonstrate a commitment to quality       | 4.07 |                             |               |                |              |                          |              |
| work and excellence.                                        | 4.21 | 0.00/                       | E 20/         | 10 50/         | 49 10/       | 49 10/                   | 0.00/        |
|                                                             |      | 0.0%<br>n=0                 | 5.3%          | 10.5%<br>n=2   | 42.1%        | 42.1%<br>n=8             | 0.0%<br>n=0  |
| 57. D41 is committed to quality work and excellence.        |      | п-0                         | n=1           | 11-2           | n=8          | п-0                      | п-0          |
| 5 2.1. 2. committeed to quarry work and excenence.          | 4.47 |                             |               |                |              |                          |              |
|                                                             |      | 0.0%                        | 0.0%          | 10.5%          | 31.6%        | 57.9%                    | 0.0%         |
|                                                             |      | n=0                         | n=0           | n=2            | n=6          | n=11                     | n=0          |

| D41: Hadley - Support Staff Results (n=19)                                     |      |                             |              |                |               | ~ .                      |             |
|--------------------------------------------------------------------------------|------|-----------------------------|--------------|----------------|---------------|--------------------------|-------------|
|                                                                                | Mean | Strongly<br>Disagree<br>(1) | Disagree (2) | Neutral<br>(3) | $Agree \ (4)$ | Strongly<br>Agree<br>(5) | N/A         |
| Communication                                                                  | 4.09 |                             |              |                |               |                          |             |
| 36. I have the opportunity to communicate with my supervisor/administrator.    | 4.21 |                             |              |                |               |                          |             |
|                                                                                |      | 5.3%<br>n=1                 | 0.0%<br>n=0  | 10.5%<br>n=2   | 36.8%<br>n=7  | 47.4%<br>n=9             | 0.0%<br>n=0 |
| 24. My supervisor/administrator effectively communicates his/her expectations. | 4.11 |                             |              |                |               |                          |             |
| ·                                                                              |      | 0.0%<br>n=0                 | 5.3%<br>n=1  | 15.8%<br>n=3   | 42.1%<br>n=8  | 36.8%<br>n=7             | 0.0%<br>n=0 |
| 26. My supervisor/administrator gives me constructive                          |      |                             |              | 11 0           |               |                          |             |
| feedback about my work performance.                                            | 4.16 |                             |              |                |               |                          |             |
|                                                                                |      | 0.0%<br>n=0                 | 5.3%<br>n=1  | 15.8%<br>n=3   | 36.8%<br>n=7  | 42.1%<br>n=8             | 0.0%<br>n=0 |
| 27. My supervisor/administrator and I have effective two-                      |      |                             |              |                |               |                          |             |
| way communication.                                                             | 4.05 |                             |              |                |               |                          |             |
|                                                                                |      | 5.3%                        | 0.0%         | 21.1%          | 31.6%         | 42.1%                    | 0.0%        |
| 65 I feel "in on things" that are homoning at D41                              |      | n=1                         | n=0          | n=4            | n=6           | n=8                      | n=0         |
| 65. I feel "in on things" that are happening at D41.                           | 3.68 |                             |              |                |               |                          |             |
|                                                                                | 5.00 | 5.3%                        | 10.5%        | 15.8%          | 47.4%         | 21.1%                    | 0.0%        |
|                                                                                |      | n=1                         | n=2          | n=3            | n=9           | n=4                      | n=0         |
| 44. Our team effectively communicates with each other.                         |      |                             |              |                |               |                          |             |
|                                                                                | 4.32 |                             |              |                |               |                          |             |
|                                                                                |      | 0.0%                        | 5.3%         | 10.5%          | 31.6%         | 52.6%                    | 0.0%        |
|                                                                                |      | n=0                         | n=1          | n=2            | n=6           | n=10                     | n=0         |
| Recognition                                                                    | 3.96 |                             |              |                |               |                          |             |
| 29. My supervisor/administrator recognizes me for a job well                   | 3.89 |                             |              |                |               |                          |             |
| done.                                                                          | 3.07 | 5.3%                        | 5.3%         | 21.1%          | 31.6%         | 36.8%                    | 0.0%        |
|                                                                                |      | n=1                         | n=1          | n=4            | n=6           | n=7                      | n=0         |
| 9. I have received meaningful recognition in the past 10                       |      |                             |              |                |               |                          |             |
| days.                                                                          | 3.67 |                             |              |                |               |                          |             |
|                                                                                |      | 15.8%                       | 0.0%         | 15.8%          | 31.6%         | 31.6%                    | 5.3%        |
|                                                                                |      | n=3                         | n=0          | n=3            | n=6           | n=6                      | n=1         |
| 66. Excellence is recognized in my school district.                            | 0.00 |                             |              |                |               |                          |             |
|                                                                                | 3.89 | 5.3%                        | 5.3%         | 15.8%          | 42.1%         | 31.6%                    | 0.0%        |
|                                                                                |      | 5.5%<br>n=1                 | 5.5%<br>n=1  | n=3            | 42.1%<br>n=8  | 51.0%<br>n=6             | n=0         |
| 18. I have provided meaningful recognition to others in the                    |      | н-1                         | 11-1         | 11-9           | 11-0          | 11-0                     | 11-0        |
| past 10 days.                                                                  | 4.22 |                             |              |                |               |                          |             |
| -                                                                              |      | 0.0%                        | 5.3%         | 10.5%          | 36.8%         | 42.1%                    | 5.3%        |
|                                                                                |      | n=0                         | n=1          | n=2            | n=7           | n=8                      | n=1         |
| 48. My team recognizes each other's efforts and impact.                        | 4    |                             |              |                |               |                          |             |
|                                                                                | 4.11 | 0.00/                       | 0.00/        | 96 997         | 26.007        | 26.007                   | 0.00/       |
|                                                                                |      | 0.0%<br>n=0                 | 0.0%<br>n=0  | 26.3%<br>n=5   | 36.8%<br>n=7  | 36.8%<br>n=7             | 0.0%<br>n=0 |
|                                                                                |      | п-0                         | п-0          | п-9            | п- (          | n- (                     | n-0         |